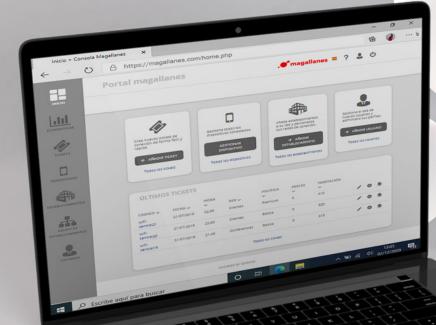

## Captive portal

### Improve your customers' experience

Esferize's Magallanes<sup>®</sup> is a modern, self-designed cloud-based Captive Portal, ideal for Internet access control and charging in hotels, shopping centres, sporting venues, transport fleets or companies.

We know about this 18 years of evolutionary development of the platform.

Integration Modular development that can be integrated with any platform.

| ( | ••• | <br>7: |  |
|---|-----|--------|--|
|   |     | •      |  |
|   |     |        |  |